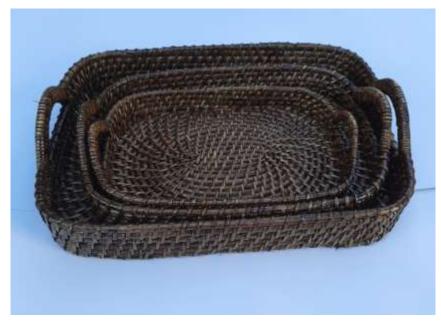

Rectangle tray (S/3)

Rectangle tray(S/3)

Rectangle tray(S/2)

Rectangle tray (18x16x3 inc)

**Square tray with teakwood** 