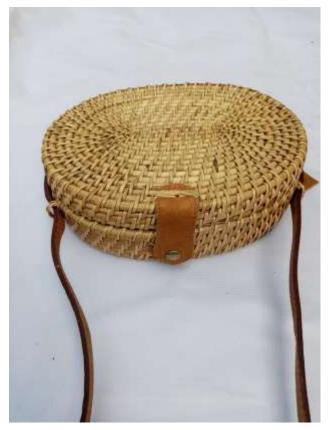

e laundry basket(16x16x20,12x12x18)



#### **Square Laundry natural finish**



#### **Dome shaped laundry basket**



# Round large laundry basket(13x24 inch)



#### Wastebin(30x28x30 cm)



#### Round Planter set(30,25,20 cm)



Round planter set(30,25,20 cm)



#### **Round planter natural**



Square planter set(30,25,20cm)



#### **Square planter lace type**



#### **Square planter with wood**



#### **Flower pot**



# TISSUE BOX

**Rectangle tissue box** 

**Square Tissue box** 





## **CUTLERY BOX**

#### **Square cutlery box**

#### **Round Cutlery**





## **CUTLERY BOX**

#### **Cane cutlery box**

#### Cane/teakwood cutlery box





Round cane sling bag w/leather strap(18 cm dia)



#### **Inside view**



Round cross body sling bag(20 cm)



Oval cross body sling bag



Oval cross body sling bag



Round green colour sling bag(18 cm dia)



Round jali type sling bag w/leather strap (20cm)



**Inside view**