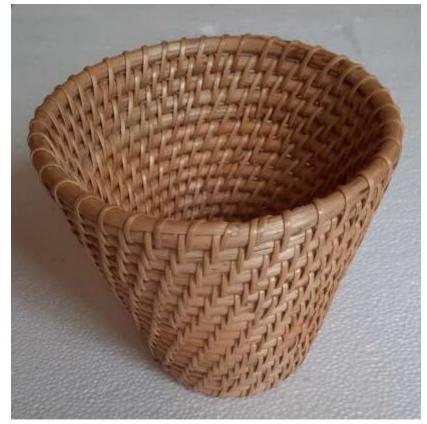

tray(S/2)





Rectangle tray (18x16x3 inc)

**Square tray with teakwood** 





#### **Square mahagony tray**

#### **Round large tray**





**Rectangle tea box** 



### **Square tea box**



#### **Rectangle box set**

#### **Oval box set**





#### **Bucket box set**

#### **Picnic Basket**





Round small box(20 cm dia)



**Tapered storage basket** 



Square laundry basket(16x16x20,12x12x18)



#### **Square Laundry natural finish**



#### **Dome shaped laundry basket**



# Round large laundry basket(13x24 inch)



#### Wastebin(30x28x30 cm)



#### Round Planter set(30,25,20 cm)



Round planter set(30,25,20 cm)



#### **Round planter natural**



Square planter set(30,25,20cm)



#### **Square planter lace type**



#### **Square planter with wood**



#### **Flower pot**



# TISSUE BOX

**Rectangle tissue box** 

**Square Tissue box** 





## **CUTLERY BOX**

#### **Square cutlery box**

#### **Round Cutlery**





## **CUTLERY BOX**

#### **Cane cutlery box**

#### Cane/teakwood cutlery box





Round cane sling bag w/leather strap(18 cm dia)



#### **Inside view**



Round cross body sling bag(20 cm)



Oval cross body sling bag



Oval cross body sling bag



Round green colour sling bag(18 cm dia)



Round jali type sling bag w/leather strap (20cm)



**Inside view**