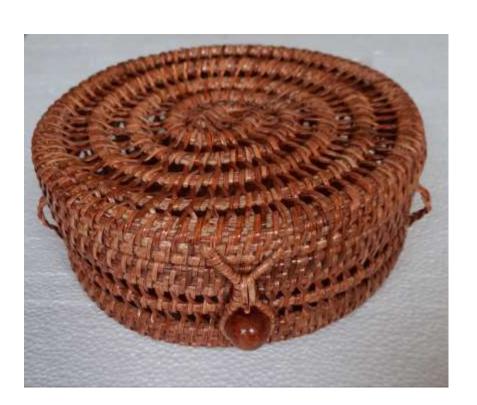

#### **Picnic Basket**

Round small box(20 cm dia)

**Tapered storage basket** 

Square laundry basket(16x16x20,12x12x18)