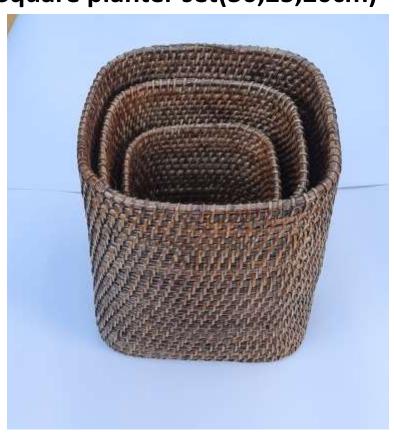

#### **Round planter natural**

Square planter set(30,25,20cm)

#### **Square planter lace type**