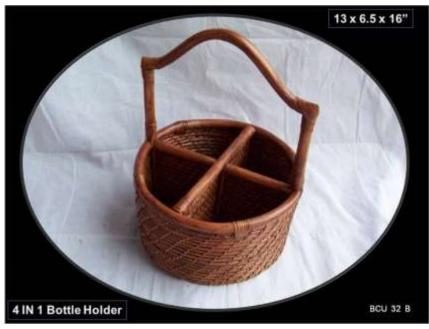

Rectangle tea box** 



### **Square tea box**



#### **Rectangle box set**

#### **Oval box set**





#### **Bucket box set**

#### **Picnic Basket**





Round small box(20 cm dia)



**Tapered storage basket** 



Square laundry basket(16x16x20,12x12x18)



#### **Square Laundry natural finish**



#### **Dome shaped laundry basket**



# Round large laundry basket(13x24 inch)



#### Wastebin(30x28x30 cm)



#### Round Planter set(30,25,20 cm)



Round planter set(30,25,20 cm)



#### **Round planter natural**



Square planter set(30,25,20cm)



#### **Square planter lace type**



#### **Square planter with wood**



#### **Flower pot**



# TISSUE BOX

**Rectangle tissue box** 

**Square Tissue box** 





## **CUTLERY BOX**

#### **Square cutlery box**

#### **Round Cutlery**





## **CUTLERY BOX**

#### **Cane cutlery box**

#### Cane/teakwood cutlery box





Round cane sling bag w/leather strap(18 cm dia)



#### **Inside view**



Round cross body sling bag(20 cm)



Oval cross body sling bag



Oval cross body sling bag



Round green colour sling bag(18 cm dia)



Round jali type sling bag w/leather strap (20cm)



**Inside view**