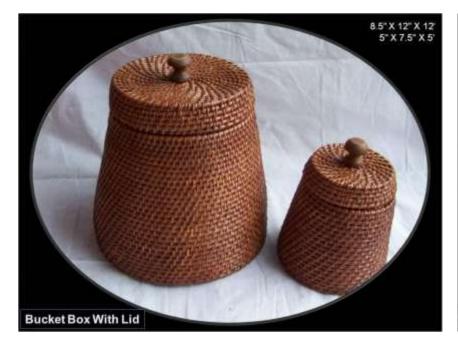

Round charger plate with wall





## CHARGER PLATE

#### **Square charger plate**

#### **Round charger set**





## **Plates**

Round plate set with low wall 
Round Plate set with wall





# **PLATES**



## Coaster

Round Coaster (set set of 6)

**Round coaster (Set of 10)** 





Round Tray set(40 cm,35 cm)



Round tray (set of 3 natural)



Round tray with teakwood(30,25,20 cm dia)

Round tray (25 cm dia)





**Oval tray set** 

Rectangle tray (S/3)





Rectangle tray(S/3)

Rectangle tray(S/2)





Rectangle tray (18x16x3 inc)

**Square tray with teakwood** 





#### **Square mahagony tray**

#### **Round large tray**





**Rectangle tea box** 



### **Square tea box**



#### **Rectangle box set**

#### **Oval box set**





#### **Bucket box set**

#### **Picnic Basket**





Round small box(20 cm dia)



**Tapered storage basket** 



Square laundry basket(16x16x20,12x12x18)



#### **Square Laundry natural finish**



#### **Dome shaped laundry basket**



# Round large laundry basket(13x24 inch)



#### Wastebin(30x28x30 cm)



#### Round Planter set(30,25,20 cm)



Round planter set(30,25,20 cm)



#### **Round planter natural**



Square planter set(30,25,20cm)



#### **Square planter lace type**



#### **Square planter with wood**



#### **Flower pot**



# TISSUE BOX

**Rectangle tissue box** 

**Square Tissue box** 





## **CUTLERY BOX**

#### **Square cutlery box**

#### **Round Cutlery**





## **CUTLERY BOX**

#### **Cane cutlery box**

#### Cane/teakwood cutlery box





Round cane sling bag w/leather strap(18 cm dia)



#### **Inside view