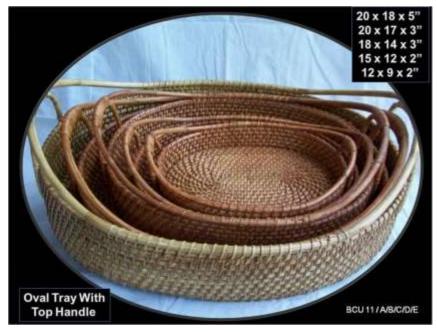

## Coaster

Round Coaster (set set of 6)

**Round coaster (Set of 10)** 

Round Tray set(40 cm,35 cm)

Round tray (set of 3 natural)

Round tray with teakwood(30,25,20 cm dia)

Round tray (25 cm dia)

**Oval tray set** 