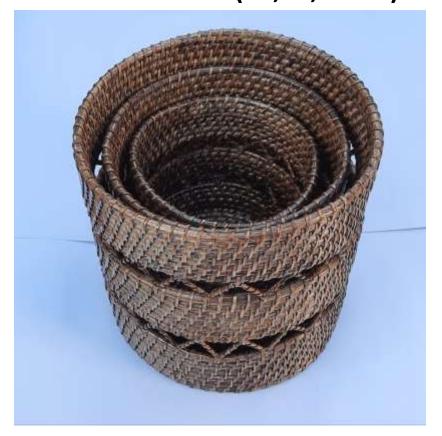

et(40 cm,35 cm)



Round tray (set of 3 natural)



Round tray with teakwood(30,25,20 cm dia)

Round tray (25 cm dia)





**Oval tray set** 

Rectangle tray (S/3)





Rectangle tray(S/3)

Rectangle tray(S/2)





Rectangle tray (18x16x3 inc)

**Square tray with teakwood** 





#### **Square mahagony tray**

#### **Round large tray**





**Rectangle tea box** 



### **Square tea box**



#### **Rectangle box set**

#### **Oval box set**





#### **Bucket box set**

#### **Picnic Basket**





Round small box(20 cm dia)



**Tapered storage basket** 



Square laundry basket(16x16x20,12x12x18)



#### **Square Laundry natural finish**



#### **Dome shaped laundry basket**



# Round large laundry basket(13x24 inch)



#### Wastebin(30x28x30 cm)



#### Round Planter set(30,25,20 cm)



Round planter set(30,25,20 cm)



#### **Round planter natural**



Square planter set(30,25,20cm)



#### **Square planter lace type**



#### **Square planter with wood**



#### **Flower pot**



# TISSUE BOX

**Rectangle tissue box** 

**Square Tissue box** 





## **CUTLERY BOX**

#### **Square cutlery box**

#### **Round Cutlery**





## **CUTLERY BOX**

#### **Cane cutlery box**

#### Cane/teakwood cutlery box





Round cane sling bag w/leather strap(18 cm dia)



#### **Inside view**



Round cross body sling bag(20 cm)



Oval cross body sling bag



Oval cross body sling bag



Round green colour sling bag(18 cm dia)



Round jali type sling bag w/leather strap (20cm)



**Inside view**