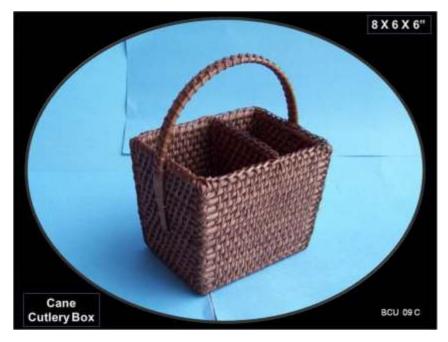

# **Oval box set**





#### **Bucket box set**

#### **Picnic Basket**





Round small box(20 cm dia)



**Tapered storage basket** 



Square laundry basket(16x16x20,12x12x18)



#### **Square Laundry natural finish**



#### **Dome shaped laundry basket**



# Round large laundry basket(13x24 inch)



#### Wastebin(30x28x30 cm)



#### Round Planter set(30,25,20 cm)



Round planter set(30,25,20 cm)



#### **Round planter natural**



Square planter set(30,25,20cm)



#### **Square planter lace type**



#### **Square planter with wood**



#### **Flower pot**



# TISSUE BOX

**Rectangle tissue box** 

**Square Tissue box** 





## **CUTLERY BOX**

#### **Square cutlery box**

#### **Round Cutlery**





## **CUTLERY BOX**

#### **Cane cutlery box**

#### Cane/teakwood cutlery box





Round cane sling bag w/leather strap(18 cm dia)



#### **Inside view**



Round cross body sling bag(20 cm)



Oval cross body sling bag



Oval cross body sling bag



Round green colour sling bag(18 cm dia)



Round jali type sling bag w/leather strap (20cm)



**Inside view**