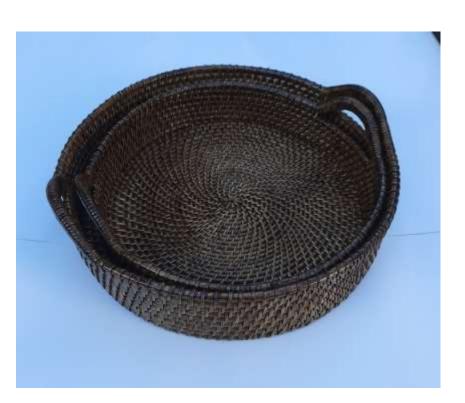

## Coaster

Round Coaster (set set of 6)

**Round coaster (Set of 10)** 

Round Tray set(40 cm,35 cm)

Round tray (set of 3 natural)

Round tray with teakwood(30,25,20 cm dia)

Round tray (25 cm dia)

**Oval tray set** 