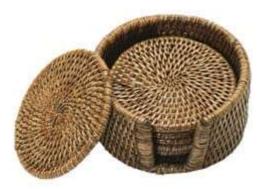

## Coaster

Round Coaster (set set of 6)

**Round coaster (Set of 10)** 

Round Tray set(40 cm,35 cm)

Round tray (set of 3 natural)

Round tray with teakwood(30,25,20 cm dia)

Round tray (25 cm dia)

**Oval tray set** 