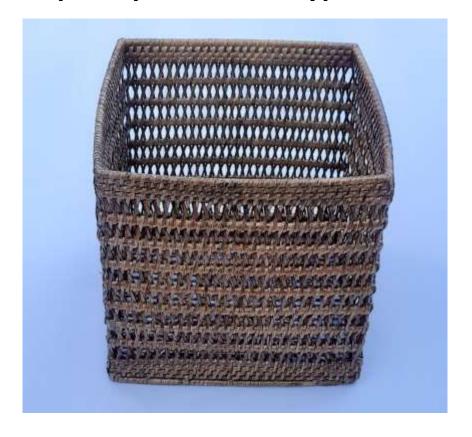

* 

Rectangle tray (S/3)





Rectangle tray(S/3)

Rectangle tray(S/2)





Rectangle tray (18x16x3 inc)

**Square tray with teakwood** 





#### **Square mahagony tray**

#### **Round large tray**





**Rectangle tea box** 



### **Square tea box**



#### **Rectangle box set**

#### **Oval box set**





#### **Bucket box set**

#### **Picnic Basket**





Round small box(20 cm dia)



**Tapered storage basket** 



Square laundry basket(16x16x20,12x12x18)



#### **Square Laundry natural finish**



#### **Dome shaped laundry basket**



# Round large laundry basket(13x24 inch)



#### Wastebin(30x28x30 cm)



#### Round Planter set(30,25,20 cm)



Round planter set(30,25,20 cm)



#### **Round planter natural**



Square planter set(30,25,20cm)



#### **Square planter lace type**



#### **Square planter with wood**



#### **Flower pot**



# TISSUE BOX

**Rectangle tissue box** 

**Square Tissue box** 





## **CUTLERY BOX**

#### **Square cutlery box**

#### **Round Cutlery**





## **CUTLERY BOX**

#### **Cane cutlery box**

#### Cane/teakwood cutlery box





Round cane sling bag w/leather strap(18 cm dia)



#### **Inside view**



Round cross body sling bag(20 cm)



Oval cross body sling bag



Oval cross body sling bag



Round green colour sling bag(18 cm dia)



Round jali type sling bag w/leather strap (20cm)



**Inside view**