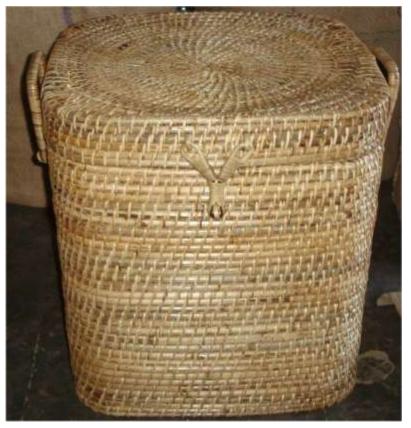

#### **Picnic Basket**

Round small box(20 cm dia)

**Tapered storage basket** 

Square laundry basket(16x16x20,12x12x18)