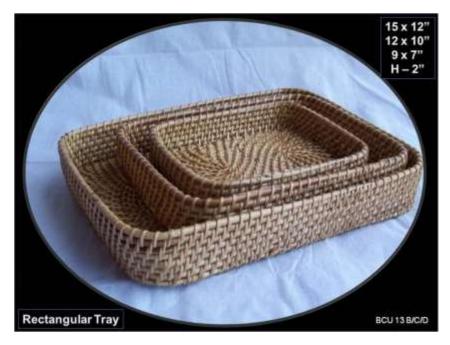

Rectangle tray (S/3)

Rectangle tray(S/3)

Rectangle tray(S/2)

Rectangle tray (18x16x3 inc)

**Square tray with teakwood** 