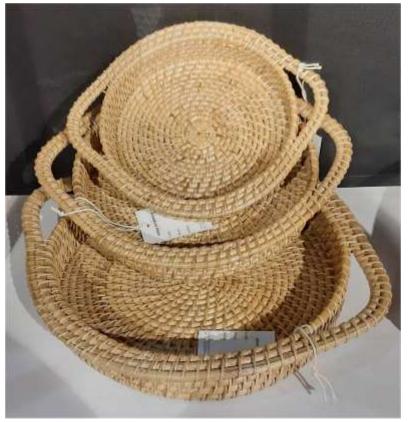

## Coaster

Round Coaster (set set of 6)

**Round coaster (Set of 10)** 

Round Tray set(40 cm,35 cm)

Round tray (set of 3 natural)

Round tray with teakwood(30,25,20 cm dia)

Round tray (25 cm dia)

**Oval tray set** 