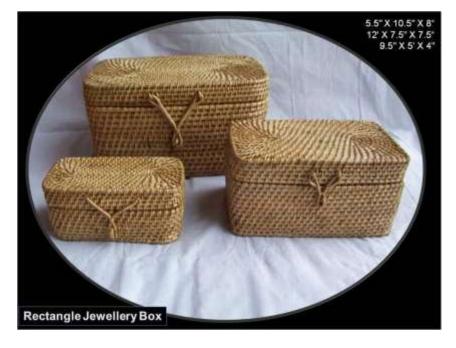

## **CHARGER PLATE**

Round charger with low wall

Round charger plate with wall





## CHARGER PLATE

#### **Square charger plate**

#### **Round charger set**





## **Plates**

Round plate set with low wall 
Round Plate set with wall





# **PLATES**



## Coaster

Round Coaster (set set of 6)

**Round coaster (Set of 10)** 





Round Tray set(40 cm,35 cm)



Round tray (set of 3 natural)



Round tray with teakwood(30,25,20 cm dia)

Round tray (25 cm dia)





**Oval tray set** 

Rectangle tray (S/3)





Rectangle tray(S/3)

Rectangle tray(S/2)





Rectangle tray (18x16x3 inc)

**Square tray with teakwood** 





#### **Square mahagony tray**

#### **Round large tray**





**Rectangle tea box** 



### **Square tea box**



#### **Rectangle box set**

#### **Oval box set**





#### **Bucket box set**

#### **Picnic Basket**





Round small box(20 cm dia)



**Tapered storage basket** 



Square laundry basket(16x16x20,12x12x18)



#### **Square Laundry natural finish**



#### **Dome shaped laundry basket**



# Round large laundry basket(13x24 inch)



#### Wastebin(30x28x30 cm)



#### Round Planter set(30,25,20 cm)



Round planter set(30,25,20 cm)



#### **Round planter natural**



Square planter set(30,25,20cm)



#### **Square planter lace type**



#### **Square planter with wood**



#### **Flower pot**



# TISSUE BOX

**Rectangle tissue box** 

**Square Tissue box** 





## **CUTLERY BOX**

#### **Square cutlery box**

#### **Round Cutlery**





## **CUTLERY BOX**

#### **Cane cutlery box**

#### Cane/teakwood cutlery box





Round cane sling