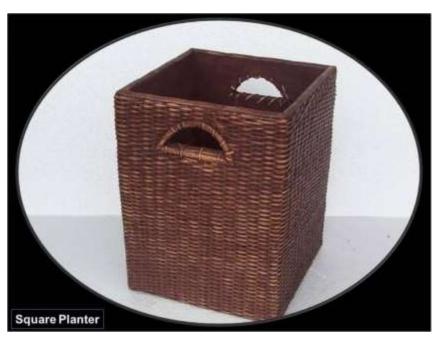

le tray(S/3)

Rectangle tray(S/2)





Rectangle tray (18x16x3 inc)

**Square tray with teakwood** 





#### **Square mahagony tray**

#### **Round large tray**





**Rectangle tea box** 



### **Square tea box**



#### **Rectangle box set**

#### **Oval box set**





#### **Bucket box set**

#### **Picnic Basket**





Round small box(20 cm dia)



**Tapered storage basket** 



Square laundry basket(16x16x20,12x12x18)



#### **Square Laundry natural finish**



#### **Dome shaped laundry basket**



# Round large laundry basket(13x24 inch)



#### Wastebin(30x28x30 cm)



#### Round Planter set(30,25,20 cm)



Round planter set(30,25,20 cm)



#### **Round planter natural**



Square planter set(30,25,20cm)



#### **Square planter lace type**



#### **Square planter with wood**



#### **Flower pot**



# TISSUE BOX

**Rectangle tissue box** 

**Square Tissue box** 





## **CUTLERY BOX**

#### **Square cutlery box**

#### **Round Cutlery**





## **CUTLERY BOX**

#### **Cane cutlery box**

#### Cane/teakwood cutlery box





Round cane sling bag w/leather strap(18 cm dia)



#### **Inside view**



Round cross body sling bag(20 cm)



Oval cross body sling bag



Oval cross body sling bag



Round green colour sling bag(18 cm dia)



Round jali type sling bag w/leather strap (20cm)



**Inside view**