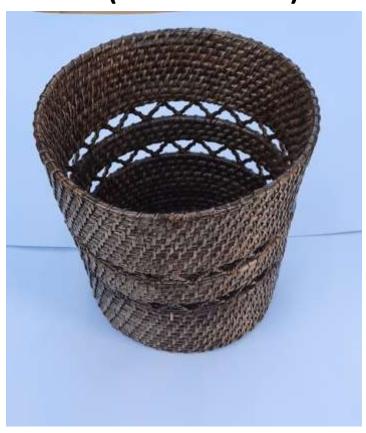

oaster (Set of 10)** 





Round Tray set(40 cm,35 cm)



Round tray (set of 3 natural)



Round tray with teakwood(30,25,20 cm dia)

Round tray (25 cm dia)





**Oval tray set** 

Rectangle tray (S/3)





Rectangle tray(S/3)

Rectangle tray(S/2)





Rectangle tray (18x16x3 inc)

**Square tray with teakwood** 





#### **Square mahagony tray**

#### **Round large tray**





**Rectangle tea box** 



### **Square tea box**



#### **Rectangle box set**

#### **Oval box set**





#### **Bucket box set**

#### **Picnic Basket**





Round small box(20 cm dia)



**Tapered storage basket** 



Square laundry basket(16x16x20,12x12x18)



#### **Square Laundry natural finish**



#### **Dome shaped laundry basket**



# Round large laundry basket(13x24 inch)



#### Wastebin(30x28x30 cm)



#### Round Planter set(30,25,20 cm)



Round planter set(30,25,20 cm)



#### **Round planter natural**



Square planter set(30,25,20cm)



#### **Square planter lace type**



#### **Square planter with wood**



#### **Flower pot**



# TISSUE BOX

**Rectangle tissue box** 

**Square Tissue box** 





## **CUTLERY BOX**

#### **Square cutlery box**

#### **Round Cutlery**





## **CUTLERY BOX**

#### **Cane cutlery box**

#### Cane/teakwood cutlery box





Round cane sling bag w/leather strap(18 cm dia)



#### **Inside view**



Round cross body sling bag(20 cm)



Oval cross body sling bag



Oval cross body sling bag



Round green colour sling bag(18 cm dia)



Round jali type sling bag w/leather strap (20cm)



**Inside view**