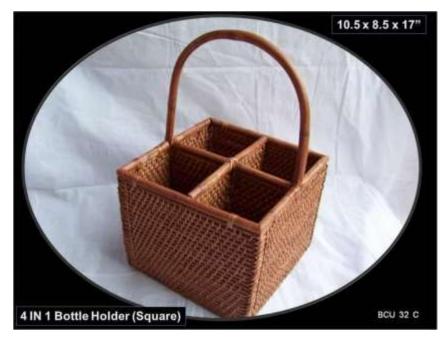

**Rectangle tea box** 



### **Square tea box**



#### **Rectangle box set**

#### **Oval box set**





#### **Bucket box set**

#### **Picnic Basket**





Round small box(20 cm dia)



**Tapered storage basket** 



Square laundry basket(16x16x20,12x12x18)



#### **Square Laundry natural finish**



#### **Dome shaped laundry basket**



# Round large laundry basket(13x24 inch)



#### Wastebin(30x28x30 cm)



#### Round Planter set(30,25,20 cm)



Round planter set(30,25,20 cm)



#### **Round planter natural**



Square planter set(30,25,20cm)



#### **Square planter lace type**



#### **Square planter with wood**



#### **Flower pot**



# TISSUE BOX

**Rectangle tissue box** 

**Square Tissue box** 





## **CUTLERY BOX**

#### **Square cutlery box**

#### **Round Cutlery**





## **CUTLERY BOX**

#### **Cane cutlery box**

#### Cane/teakwood cutlery box





Round cane sling bag w/leather strap(18 cm dia)



#### **Inside view**



Round cross body sling bag(20 cm)



Oval cross body sling bag



Oval cross body sling bag



Round green colour sling bag(18 cm dia)



Round jali type sling bag w/leather strap (20cm)



**Inside view**