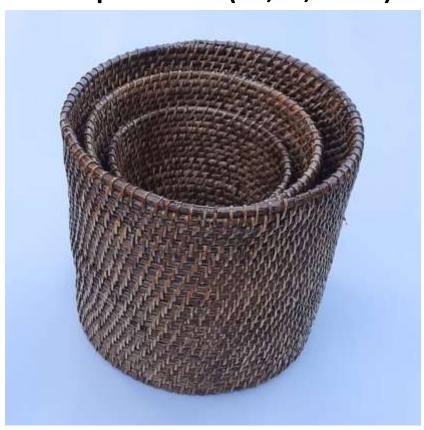

of 3 natural)



Round tray with teakwood(30,25,20 cm dia)

Round tray (25 cm dia)





**Oval tray set** 

Rectangle tray (S/3)





Rectangle tray(S/3)

Rectangle tray(S/2)





Rectangle tray (18x16x3 inc)

**Square tray with teakwood** 





#### **Square mahagony tray**

#### **Round large tray**





**Rectangle tea box** 



### **Square tea box**



#### **Rectangle box set**

#### **Oval box set**





#### **Bucket box set**

#### **Picnic Basket**





Round small box(20 cm dia)



**Tapered storage basket** 



Square laundry basket(16x16x20,12x12x18)



#### **Square Laundry natural finish**



#### **Dome shaped laundry basket**



# Round large laundry basket(13x24 inch)



#### Wastebin(30x28x30 cm)



#### Round Planter set(30,25,20 cm)



Round planter set(30,25,20 cm)



#### **Round planter natural**



Square planter set(30,25,20cm)



#### **Square planter lace type**



#### **Square planter with wood**



#### **Flower pot**



# TISSUE BOX

**Rectangle tissue box** 

**Square Tissue box** 





## **CUTLERY BOX**

#### **Square cutlery box**

#### **Round Cutlery**





## **CUTLERY BOX**

#### **Cane cutlery box**

#### Cane/teakwood cutlery box





Round cane sling bag w/leather strap(18 cm dia)



#### **Inside view**



Round cross body sling bag(20 cm)



Oval cross body sling bag



Oval cross body sling bag



Round green colour sling bag(18 cm dia)



Round jali type sling bag w/leather strap (20cm)



**Inside view**