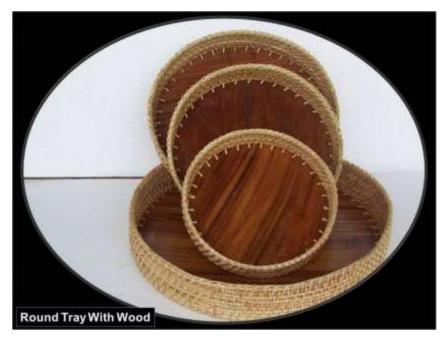

## Coaster

Round Coaster (set set of 6)

**Round coaster (Set of 10)** 

Round Tray set(40 cm,35 cm)

Round tray (set of 3 natural)

Round tray with teakwood(30,25,20 cm dia)

Round tray (25 cm dia)

**Oval tray set** 