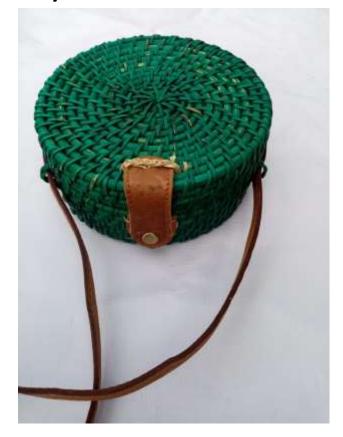

ish**



#### **Dome shaped laundry basket**



# Round large laundry basket(13x24 inch)



#### Wastebin(30x28x30 cm)



#### Round Planter set(30,25,20 cm)



Round planter set(30,25,20 cm)



#### **Round planter natural**



Square planter set(30,25,20cm)



#### **Square planter lace type**



#### **Square planter with wood**



#### **Flower pot**



# TISSUE BOX

**Rectangle tissue box** 

**Square Tissue box** 





## **CUTLERY BOX**

#### **Square cutlery box**

#### **Round Cutlery**





## **CUTLERY BOX**

#### **Cane cutlery box**

#### Cane/teakwood cutlery box





Round cane sling bag w/leather strap(18 cm dia)



#### **Inside view**



Round cross body sling bag(20 cm)



Oval cross body sling bag



Oval cross body sling bag



Round green colour sling bag(18 cm dia)



Round jali type sling bag w/leather strap (20cm)



**Inside view**