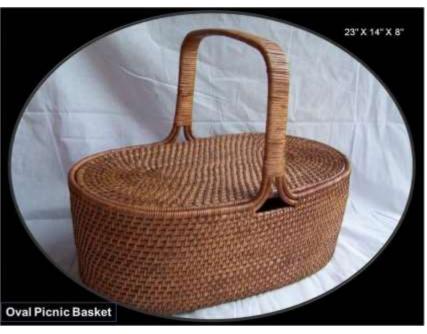

#### **Picnic Basket**

Round small box(20 cm dia)

**Tapered storage basket** 

Square laundry basket(16x16x20,12x12x18)