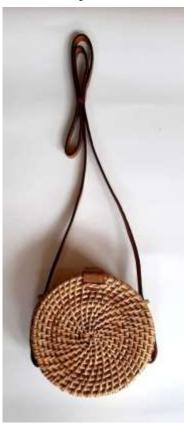

**Picnic Basket**





Round small box(20 cm dia)



**Tapered storage basket** 



Square laundry basket(16x16x20,12x12x18)



#### **Square Laundry natural finish**



#### **Dome shaped laundry basket**



# Round large laundry basket(13x24 inch)



#### Wastebin(30x28x30 cm)



#### Round Planter set(30,25,20 cm)



Round planter set(30,25,20 cm)



#### **Round planter natural**



Square planter set(30,25,20cm)



#### **Square planter lace type**



#### **Square planter with wood**



#### **Flower pot**



# TISSUE BOX

**Rectangle tissue box** 

**Square Tissue box** 





## **CUTLERY BOX**

#### **Square cutlery box**

#### **Round Cutlery**





## **CUTLERY BOX**

#### **Cane cutlery box**

#### Cane/teakwood cutlery box





Round cane sling bag w/leather strap(18 cm dia)



#### **Inside view**



Round cross body sling bag(20 cm)



Oval cross body sling bag



Oval cross body sling bag



Round green colour sling bag(18 cm dia)



Round jali type sling bag w/leather strap (20cm)



**Inside view**