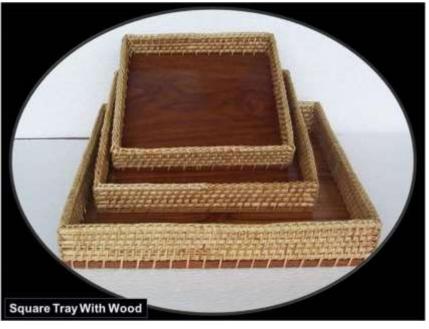

Rectangle tray (S/3)

Rectangle tray(S/3)

Rectangle tray(S/2)

Rectangle tray (18x16x3 inc)

**Square tray with teakwood** 