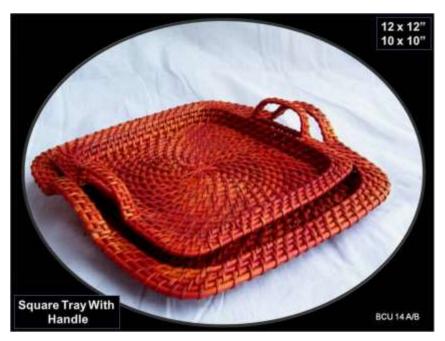

## Coaster

Round Coaster (set set of 6)

**Round coaster (Set of 10)** 

Round Tray set(40 cm,35 cm)

Round tray (set of 3 natural)

Round tray with teakwood(30,25,20 cm dia)

Round tray (25 cm dia)

**Oval tray set** 