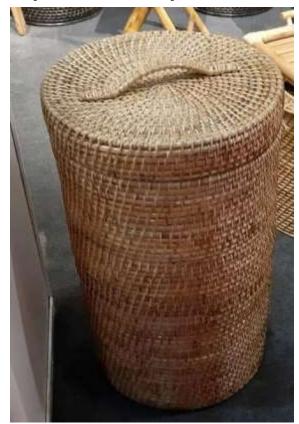

ster (set set of 6)

**Round coaster (Set of 10)** 





Round Tray set(40 cm,35 cm)



Round tray (set of 3 natural)



Round tray with teakwood(30,25,20 cm dia)

Round tray (25 cm dia)





**Oval tray set** 

Rectangle tray (S/3)





Rectangle tray(S/3)

Rectangle tray(S/2)





Rectangle tray (18x16x3 inc)

**Square tray with teakwood** 





#### **Square mahagony tray**

#### **Round large tray**





**Rectangle tea box** 



### **Square tea box**



#### **Rectangle box set**

#### **Oval box set**





#### **Bucket box set**

#### **Picnic Basket**





Round small box(20 cm dia)



**Tapered storage basket** 



Square laundry basket(16x16x20,12x12x18)



#### **Square Laundry natural finish**



#### **Dome shaped laundry basket**



# Round large laundry basket(13x24 inch)



#### Wastebin(30x28x30 cm)



#### Round Planter set(30,25,20 cm)



Round planter set(30,25,20 cm)



#### **Round planter natural**



Square planter set(30,25,20cm)



#### **Square planter lace type**



#### **Square planter with wood**



#### **Flower pot**



# TISSUE BOX

**Rectangle tissue box** 

**Square Tissue box** 





## **CUTLERY BOX**

#### **Square cutlery box**

#### **Round Cutlery**





## **CUTLERY BOX**

#### **Cane cutlery box**

#### Cane/teakwood cutlery box





Round cane sling bag w/leather strap(18 cm dia)



#### **Inside view**



Round cross body sling bag(20 cm)



Oval cross body sling bag



Oval cross body sling bag



Round green colour sling bag(18 cm dia)



Round jali type sling bag w/leather strap (20cm)



**Inside view**