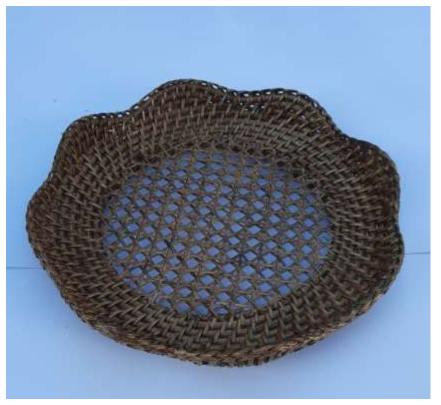

## **CHARGER PLATE**

Round charger with low wall

Round charger plate with wall