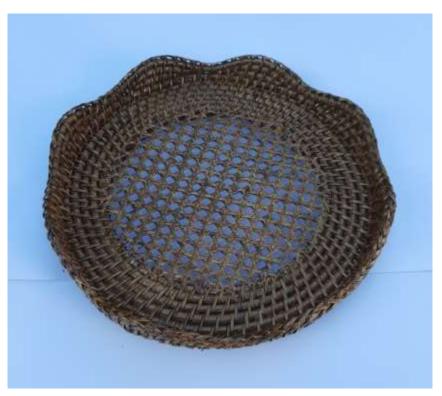

## **CHARGER PLATE**

Round charger with low wall

Round charger plate with wall