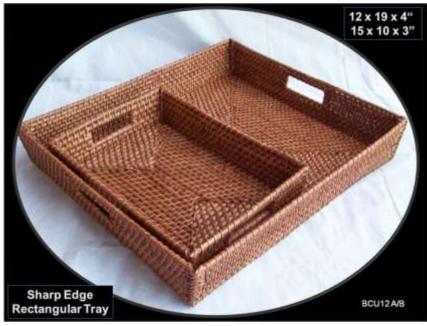

Rectangle tray (S/3)

Rectangle tray(S/3)

Rectangle tray(S/2)

Rectangle tray (18x16x3 inc)

**Square tray with teakwood** 