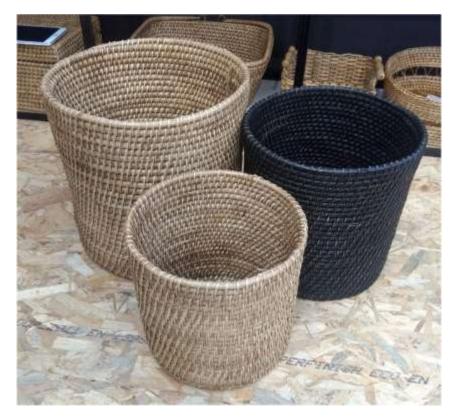

#### Round Planter set(30,25,20 cm)

Round planter set(30,25,20 cm)

#### **Round planter natural**

Square planter set(30,25,20cm)