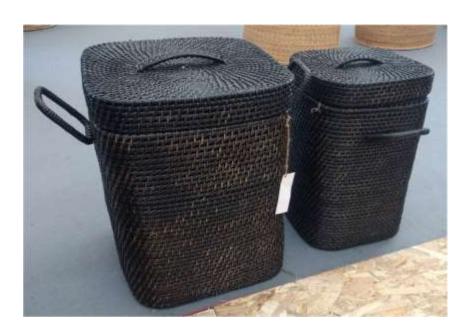

#### **Picnic Basket**

Round small box(20 cm dia)

**Tapered storage basket** 

Square laundry basket(16x16x20,12x12x18)