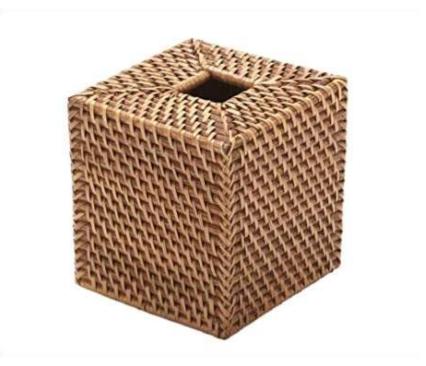

wood** 





#### **Square mahagony tray**

#### **Round large tray**





**Rectangle tea box** 



### **Square tea box**



#### **Rectangle box set**

#### **Oval box set**





#### **Bucket box set**

#### **Picnic Basket**





Round small box(20 cm dia)



**Tapered storage basket** 



Square laundry basket(16x16x20,12x12x18)



#### **Square Laundry natural finish**



#### **Dome shaped laundry basket**



# Round large laundry basket(13x24 inch)



#### Wastebin(30x28x30 cm)



#### Round Planter set(30,25,20 cm)



Round planter set(30,25,20 cm)



#### **Round planter natural**



Square planter set(30,25,20cm)



#### **Square planter lace type**



#### **Square planter with wood**



#### **Flower pot**



# TISSUE BOX

**Rectangle tissue box** 

**Square Tissue box** 





## **CUTLERY BOX**

#### **Square cutlery box**

#### **Round Cutlery**





## **CUTLERY BOX**

#### **Cane cutlery box**

#### Cane/teakwood cutlery box





Round cane sling bag w/leather strap(18 cm dia)



#### **Inside view**



Round cross body sling bag(20 cm)



Oval cross body sling bag



Oval cross body sling bag



Round green colour sling bag(18 cm dia)



Round jali type sling bag w/leather strap (20cm)



**Inside view**