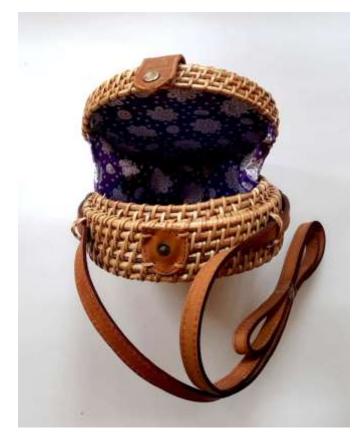

#### Cane/teakwood cutlery box

Round cane sling bag w/leather strap(18 cm dia)

#### **Inside view**

Round cross body sling bag(20 cm)

Oval cross body sling bag

Oval cross body sling bag

Round green colour sling bag(18 cm dia)

Round jali type sling bag w/leather strap (20cm)

**Inside view** 