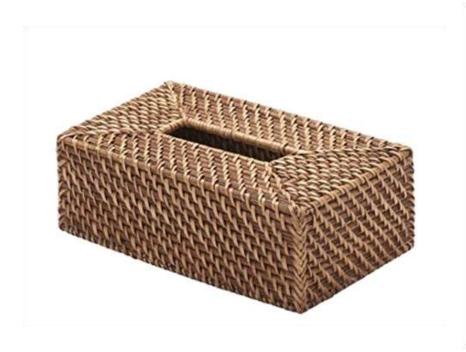

akwood** 





#### **Square mahagony tray**

#### **Round large tray**





**Rectangle tea box** 



### **Square tea box**



#### **Rectangle box set**

#### **Oval box set**





#### **Bucket box set**

#### **Picnic Basket**





Round small box(20 cm dia)



**Tapered storage basket** 



Square laundry basket(16x16x20,12x12x18)



#### **Square Laundry natural finish**



#### **Dome shaped laundry basket**



# Round large laundry basket(13x24 inch)



#### Wastebin(30x28x30 cm)



#### Round Planter set(30,25,20 cm)



Round planter set(30,25,20 cm)



#### **Round planter natural**



Square planter set(30,25,20cm)



#### **Square planter lace type**



#### **Square planter with wood**



#### **Flower pot**



# TISSUE BOX

**Rectangle tissue box** 

**Square Tissue box** 





## **CUTLERY BOX**

#### **Square cutlery box**

#### **Round Cutlery**





## **CUTLERY BOX**

#### **Cane cutlery box**

#### Cane/teakwood cutlery box





Round cane sling bag w/leather strap(18 cm dia)



#### **Inside view**



Round cross body sling bag(20 cm)



Oval cross body sling bag



Oval cross body sling bag



Round green colour sling bag(18 cm dia)



Round jali type sling bag w/leather strap (20cm)



**Inside view**