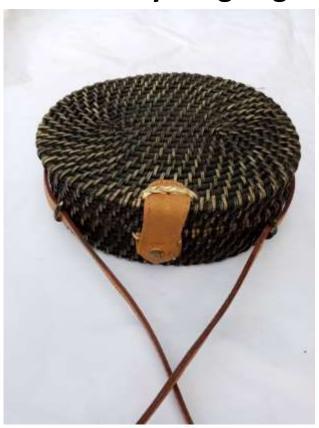

#### **Inside view**

Round cross body sling bag(20 cm)

Oval cross body sling bag

Oval cross body sling bag

Round green colour sling bag(18 cm dia)

Round jali type sling bag w/leather strap (20cm)

**Inside view** 