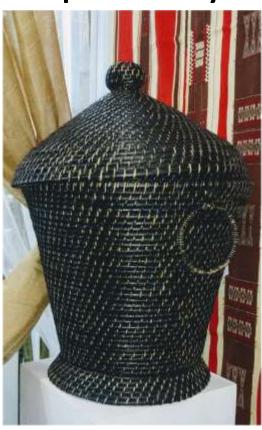

l





# **PLATES**



## Coaster

Round Coaster (set set of 6)

**Round coaster (Set of 10)** 





Round Tray set(40 cm,35 cm)



Round tray (set of 3 natural)



Round tray with teakwood(30,25,20 cm dia)

Round tray (25 cm dia)





**Oval tray set** 

Rectangle tray (S/3)





Rectangle tray(S/3)

Rectangle tray(S/2)





Rectangle tray (18x16x3 inc)

**Square tray with teakwood** 





#### **Square mahagony tray**

#### **Round large tray**





**Rectangle tea box** 



### **Square tea box**



#### **Rectangle box set**

#### **Oval box set**





#### **Bucket box set**

#### **Picnic Basket**





Round small box(20 cm dia)



**Tapered storage basket** 



Square laundry basket(16x16x20,12x12x18)



#### **Square Laundry natural finish**



#### **Dome shaped laundry basket**



# Round large laundry basket(13x24 inch)



#### Wastebin(30x28x30 cm)



#### Round Planter set(30,25,20 cm)



Round planter set(30,25,20 cm)



#### **Round planter natural**



Square planter set(30,25,20cm)



#### **Square planter lace type**



#### **Square planter with wood**



#### **Flower pot**



# TISSUE BOX

**Rectangle tissue box** 

**Square Tissue box** 





## **CUTLERY BOX**

#### **Square cutlery box**

#### **Round Cutlery**





## **CUTLERY BOX**

#### **Cane cutlery box**

#### Cane/teakwood cutlery box





Round cane sling bag w/leather strap(18 cm dia)



#### **Inside view**



Round cross body sling bag(20 cm)



Oval cross body sling bag



Oval cross body sling bag



Round green colour sling bag(18 cm dia)



Round jali type sling bag w/leather strap (2