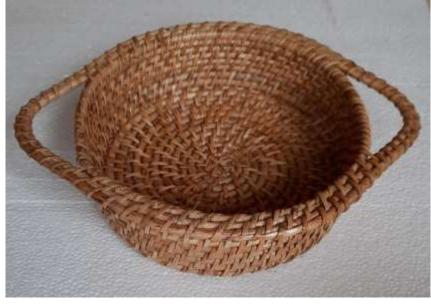

## Coaster

Round Coaster (set set of 6)

**Round coaster (Set of 10)** 

Round Tray set(40 cm,35 cm)

Round tray (set of 3 natural)

Round tray with teakwood(30,25,20 cm dia)

Round tray (25 cm dia)

**Oval tray set** 