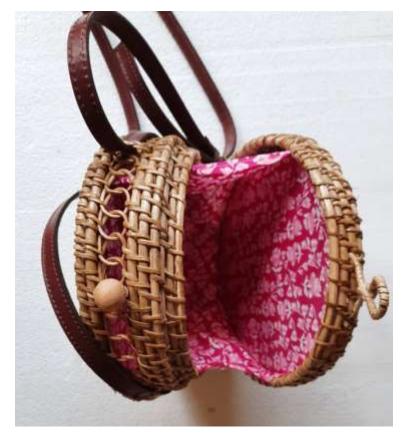

#### **Inside view**

Round cross body sling bag(20 cm)

Oval cross body sling bag

Oval cross body sling bag

Round green colour sling bag(18 cm dia)

Round jali type sling bag w/leather strap (20cm)

**Inside view** 