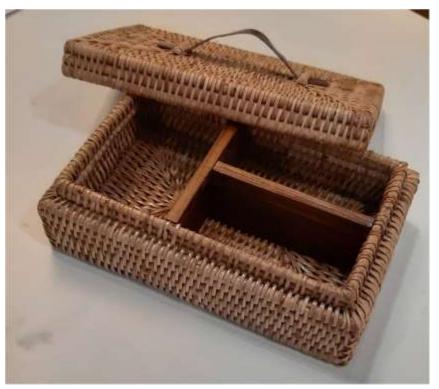

**Charger Plate**

Round Charger Plate 35 cm

Round charger plate dark brown





## **CHARGER PLATE**

Round charger with low wall

Round charger plate with wall





## CHARGER PLATE

#### **Square charger plate**

#### **Round charger set**





## **Plates**

Round plate set with low wall 
Round Plate set with wall





# **PLATES**



## Coaster

Round Coaster (set set of 6)

**Round coaster (Set of 10)** 





Round Tray set(40 cm,35 cm)



Round tray (set of 3 natural)



Round tray with teakwood(30,25,20 cm dia)

Round tray (25 cm dia)





**Oval tray set** 

Rectangle tray (S/3)





Rectangle tray(S/3)

Rectangle tray(S/2)





Rectangle tray (18x16x3 inc)

**Square tray with teakwood** 





#### **Square mahagony tray**

#### **Round large tray**





**Rectangle tea box** 



### **Square tea box**



#### **Rectangle box set**

#### **Oval box set**





#### **Bucket box set**

#### **Picnic Basket**





Round small box(20 cm dia)



**Tapered storage basket** 



Square laundry basket(16x16x20,12x12x18)



#### **Square Laundry natural finish**



#### **Dome shaped laundry basket**



# Round large laundry basket(13x24 inch)



#### Wastebin(30x28x30 cm)



#### Round Planter set(30,25,20 cm)



Round planter set(30,25,20 cm)



#### **Round planter natural**



Square planter set(30,25,20cm)



#### **Square planter lace type**



#### **Square planter with wood**



#### **Flower pot**



# TISSUE BOX

**Rectangle tissue box** 

**Square Tissue box** 





## **CUTLERY BOX**

#### **Square cutlery box**

#### **Round Cutlery**





## **CUTLERY BOX**