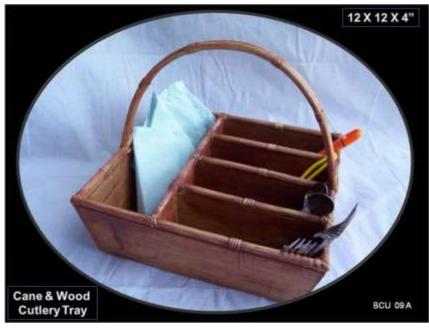

**Oval box set**





#### **Bucket box set**

#### **Picnic Basket**





Round small box(20 cm dia)



**Tapered storage basket** 



Square laundry basket(16x16x20,12x12x18)



#### **Square Laundry natural finish**



#### **Dome shaped laundry basket**



# Round large laundry basket(13x24 inch)



#### Wastebin(30x28x30 cm)



#### Round Planter set(30,25,20 cm)



Round planter set(30,25,20 cm)



#### **Round planter natural**



Square planter set(30,25,20cm)



#### **Square planter lace type**



#### **Square planter with wood**



#### **Flower pot**



# TISSUE BOX

**Rectangle tissue box** 

**Square Tissue box** 





## **CUTLERY BOX**

#### **Square cutlery box**

#### **Round Cutlery**





## **CUTLERY BOX**

#### **Cane cutlery box**

#### Cane/teakwood cutlery box





Round cane sling bag w/leather strap(18 cm dia)



#### **Inside view**



Round cross body sling bag(20 cm)



Oval cross body sling bag



Oval cross body sling bag



Round green colour sling bag(18 cm dia)



Round jali type sling bag w/leather strap (20cm)



**Inside view**