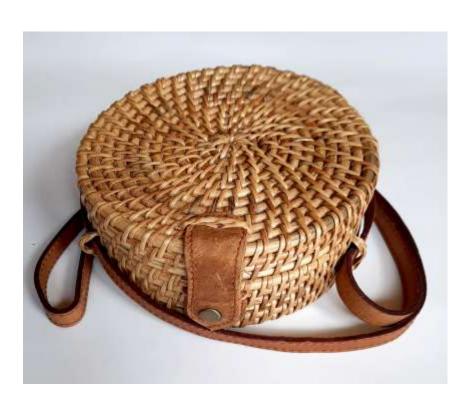

ed storage basket** 



Square laundry basket(16x16x20,12x12x18)



#### **Square Laundry natural finish**



#### **Dome shaped laundry basket**



# Round large laundry basket(13x24 inch)



#### Wastebin(30x28x30 cm)



#### Round Planter set(30,25,20 cm)



Round planter set(30,25,20 cm)



#### **Round planter natural**



Square planter set(30,25,20cm)



#### **Square planter lace type**



#### **Square planter with wood**



#### **Flower pot**



# TISSUE BOX

**Rectangle tissue box** 

**Square Tissue box** 





## **CUTLERY BOX**

#### **Square cutlery box**

#### **Round Cutlery**





## **CUTLERY BOX**

#### **Cane cutlery box**

#### Cane/teakwood cutlery box





Round cane sling bag w/leather strap(18 cm dia)



#### **Inside view**



Round cross body sling bag(20 cm)



Oval cross body sling bag



Oval cross body sling bag



Round green colour sling bag(18 cm dia)



Round jali type sling bag w/leather strap (20cm)



**Inside view**