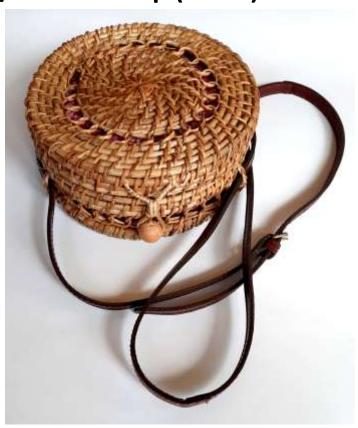

und large laundry basket(13x24 inch)



#### Wastebin(30x28x30 cm)



#### Round Planter set(30,25,20 cm)



Round planter set(30,25,20 cm)



#### **Round planter natural**



Square planter set(30,25,20cm)



#### **Square planter lace type**



#### **Square planter with wood**



#### **Flower pot**



# TISSUE BOX

**Rectangle tissue box** 

**Square Tissue box** 





## **CUTLERY BOX**

#### **Square cutlery box**

#### **Round Cutlery**





## **CUTLERY BOX**

#### **Cane cutlery box**

#### Cane/teakwood cutlery box





Round cane sling bag w/leather strap(18 cm dia)



#### **Inside view**



Round cross body sling bag(20 cm)



Oval cross body sling bag



Oval cross body sling bag



Round green colour sling bag(18 cm dia)



Round jali type sling bag w/leather strap (20cm)



**Inside view**